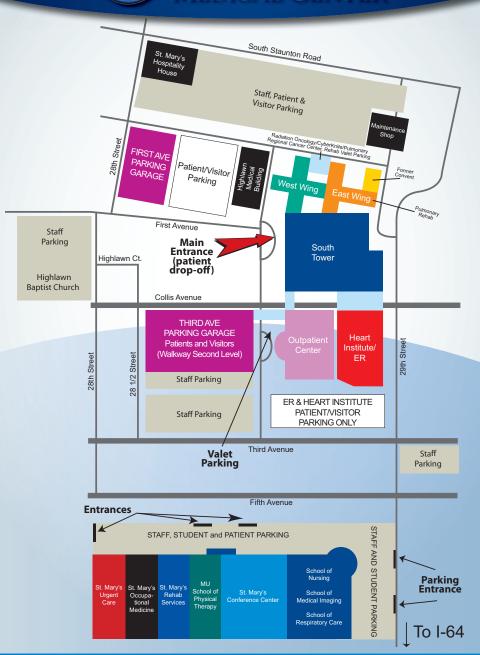

# **West Wing**

Ground Floor Wound Center

### First Floor

Medical Records **Outpatient Pharmacy** Care Management

### Second Floor

Spiritual Care Patient Advocate Nursing Administration Pre-Service Center

### Third Floor

**Business Office** 

### **Fourth Floor**

Human Resources

# Fifth Floor

Marketing St. Mary's Foundation Materials Management

# Sixth Floor

The Total Woman

### **Outpatient Center**

### **Ground Floor**

Infusion Center Physician Offices

**Breast Center** Endoscopy Outpatient Lobby **Outpatient Registration** Outpatient Surgery

### Second Floor

Pain Center Physician Offices Pré-Admission Testing **Outpatient Lab** 

### Former Convent

Pulmonary Rehabilitation

### **Heart Institute/ER**

### **Ground Floor**

**Emergency Room** 

First Floor
Cardiac Rehabilitation Wellness Center Invasive Cardiology Non-Invasive Cardiology Joslin Diabetes Center affiliate ECP Clinic

Second Floor Conference Rooms Clinical Decision Unit

# East Wing

### **Ground Floor**

CyberKnife Center Radiation Oncology

### **First Floor**

Chapel Pediatrics

Second Floor
Cornerstone Hospital of Huntington

### **Third Floor**

Maternity Services Gynecological Services

### Fourth Floor Behavioral Health

# Skilled Nursing

# **Sixth Floor**

Sleep Center Neurophysiology

# **Highlawn Medical**

### Clinic Credit Union

Cardiovascular/Thoracic Surgeons St. Mary's Electrophysiology St. Mary's Pediatrics

St. Mary's Family Care Center St. Mary's Surgery

### **South Tower**

### First Floor Administration

Cafeteria Gift Shop Laboratory Main Lobby Open-Heart Recovery

Radiology Registration Surgery

<u>Second Floor</u> Chapel of the Risen Christ Medical Intensive Care Neuro/Trauma Intensive Care Cardiovascular Intensive Care

### Third Floor

Cardiac Stepdown Intermediate Care Unit Pulmonary

### **Fourth Floor**

Medical-Surgical Telemetry Urology

### Fifth Floor

Joint Replacement Center Neuroscience Orthopedics Stroke/Spine Center

### **Sixth Floor**

Medical-Surgical Observation Observ Oncology Regional Cancer Center

### **Center for Education**

### **Urgent Care**

Occupational Medicine Rehabilitation Services MU School of Physical Therapy

St. Mary's Conference Center School of Nursing School of Medical Imaging School of Respiratory Care

The Hands of Experience® in Advanced Health Care 2900 First Avenue • Huntington, WV 25702